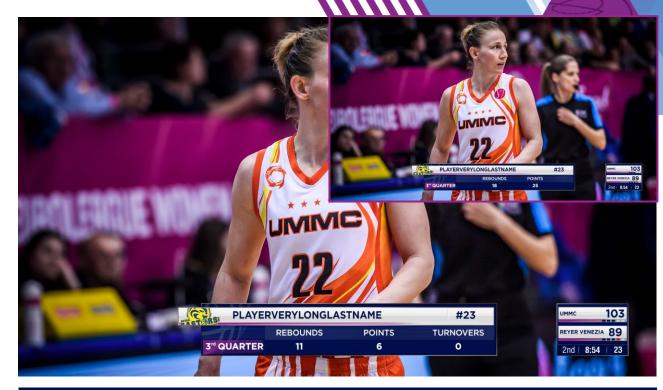

## SCORECLOCK & BUG INFO-LINE: SUBJECT

#### DESCRIPTION

There are 3 types of INFOLINE layout provided - one for text change only, second for subject with a title and the third is for team compare. These clock states are for additional data to be shown whilst the clock is onscreen.

These animate from the MAIN BASIC CLOCK state - using a specific animation which reveals the bottom bar as full-width.

The On-screen suggested time is 7 seconds.

IMPORTANT: If a team or player name is too long for all text to fit on the info-line, do not use this stats set and do not 'scale' text to fit the space.

#### **PLEASE NOTE:**

To allow for various event brand colours implemented into the info-line of the S core Clock and ensure high contrast & legibility of data, we will always use WHITE colour text wherever possible. However in some cases (to clearly define different elements of a stat) we will use WHITE text with a **70% OPACITY**. Please take particular care to faithfully replicate this in your live graphics engine.

#### FONT WEIGHT, SIZE, ALIGNMENT & RGB VALUES:

#### ALL TEXT

- Gotham Bold
- 20.61px
- RGB: 255 255 255

(3 × CHARACTER S PACES BETWEEN DIFFERENT FIELDS OF DATA / 1 × S PACE BETWEEN DATA NAME & DATA NUMBER) THEN SET ALL INFO TO BE LEFT ALIGN WITHIN INFOLINE BOX

#### SUBJECT TEXT

- Center Alignment