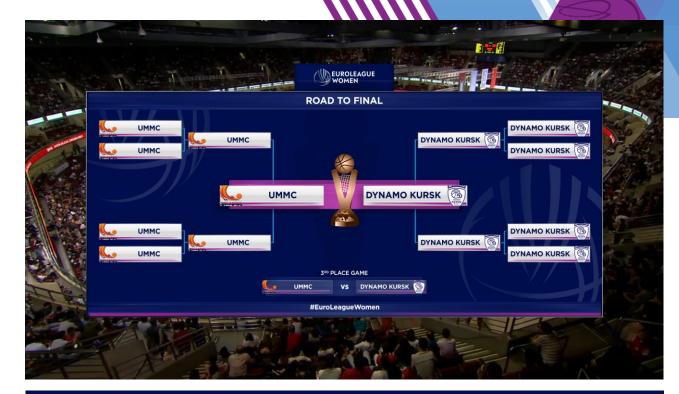

ter spaces between Game-Day and Group

#### TEAMS NAME

- Gotham Bold
- 28dx
- Left Alignment - RGB: 1 15 78

#### PLAYED & W/L

- Gotham Bold
- 28dx
  - Center Alignment
  - RGB: 1 15 78
- 25px

- Center Alignment
  - W RGB: 154 36 142 - L RGB: 1 15 78

W&L

-

HASHTAG

Gotham Bold

Gotham Bold

Center Alignment

RGB: 255 255 255

20.61px

#### Points

- Gotham Bold
- 36px
- Center Alignment
- RGB: 1 15 78

## FULL FRAMES BRACKET

#### FOLDER:

#### **FF - BRACKET**

#### DESCRIPTION

This graphic should be used to show the road to the trophy in the knockout stage starts at the quarter finals.

The image opposite shows how this graphic should look for games not yet played where empty boxes are used.

3rd place match box should only be shown when a fixture or result for this game is set.



#### FONT WEIGHT, SIZE, ALIGNMENT & RGB VALUES:

#### TITLE

- Gotham Bold
- 29.1px
- Center Alignment
- RGB: 255 255 255

#### **TEAMS NAME - QUARTER & SEMI FINALS**

- Gotham Bold
- 21.95px
- Center Alignment
- RGB: 1 15 78

#### HASHTAG

- Gotham Bold

- Gotham Bold

- Center Alignment

RGB: 1 15 78

- 27.89px

- 20.61px
- Center Alignment
- RGB: 255 255 255

**TEAMS NAME - FINALS** 

- TEAMS NAME 3rd place
- -Gotham Bold
- 17.9px -
- Center Alignment -
- RGB: 255 255 255 -

#### EuroLeague Women TV Graphics Manual

#### 33

#### **TEAM NAME FORMAT:** Medium name

**ADDITIONAL FILES:** Mask.png

#### LOGO SIZE:

#### Quarter Finals - Medium Size Semi Finals - Medium Size Final - Large Size 3<sup>rd</sup> place - Small Size

- FF - BRACKET\Logo Mask\Bracket

## FULL FRAMES BRACKET

###