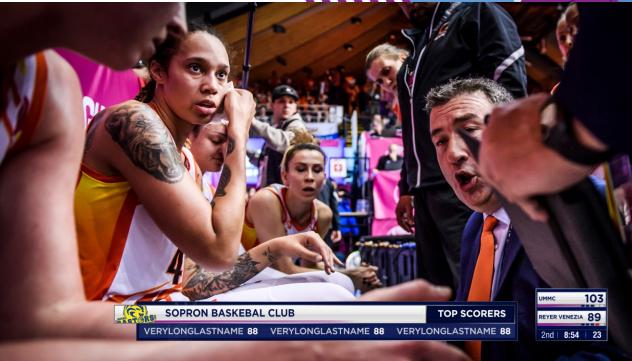

#### DESCRIPTION

This graphic is used during a pause in play and summarizes the current scores, which quarter is being played, timer, shot clock & current fouls status.

This item to be used only after taking the SCORECLOCK graphic off the air and can be used in conjunction with other LOWER THIRDS items.

All fouls positioning should be aligned to the "Fouls Position" example.

#### **ADDITIONAL FILES:**

- L3 SCORE BUG\Additional Assets\Grey Foul.png
- L3 SCORE BUG\Additional Assets\Red Foul.png
- L3 SCORE BUG\Additional Assets\Blue Foul.png
- L3 SCORE BUG\Additional Assets\Fouls Positions.png

#### TEAMS NAME

8:54

UMMC

2nd

- Gotham Bold
- 16.46px
- Left Alignment
- RGB: 1 15 78

#### QUARTER

- Helvetica LT Condensed Regular
- 24.99px
- Left Alignment
- RGB: 255 255 255

#### **TEAMS SCORE**

- Gotham Bold
- 34.08px
- Center Alignment
- RGB: 1 15 78

#### GAME CLOCK

- Helvetica LT Condensed Bold
- 24.99px
- Center Alignment
- RGB: 255 255 255

#### 24 CLOCK

- Helvetica LT Condensed Bold
- 24.99px
- Center Alignment
- RGB: 255 255 255