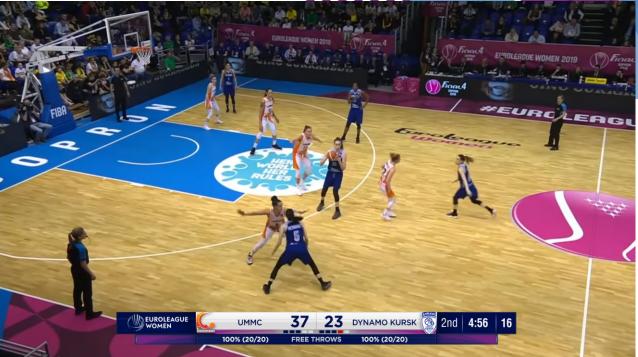

## SCORECLOCK & BUG INFO-LINE: TWO TEAM STATS COMPARISON

#### DESCRIPTION

There are 3 types of INFOLINE layout provided - one for text change only, second for subject with a title and the third is for team compare. These clock states are for additional data to be shown whilst the clock is onscreen.

These animate from the MAIN BASIC CLOCK state - using a specific animation which reveals the bottom bar as full-width.

The On-screen suggested time is 7 seconds.

IMPORTANT: If a team or player name is too long for all text to fit on the info-line, do not use this stats set and do not 'scale' text to fit the space.

#### **PLEASE NOTE:**

To allow for various event brand colours implemented into the info-line of the S core Clock and ensure high contrast & legibility of data, we will always use WHITE colour text wherever possible. However in some cases (to clearly define different elements of a stat) we will use WHITE text with a **70% OPACITY**. Please take particular care to faithfully replicate this in your live graphics engine.

#### FONT WEIGHT, SIZE, ALIGNMENT & RGB VALUES:

#### STATS TITLE

20.61px

Gotham Bold

Opacity 70%

Center Alignment

RGB: 255 255 255

- STATS TEAM DATA
- Gotham Bold
- 20.61px
- Center Alignment
- RGB: 255 255 255
- Center Aligr

| - |         | UMMC | 37       | 23        |        | 2nd | 4:56 | 16 |
|---|---------|------|----------|-----------|--------|-----|------|----|
|   | AVERAGE | 28.5 | FAST BRE | AK POINTS | 5 42.3 |     |      |    |