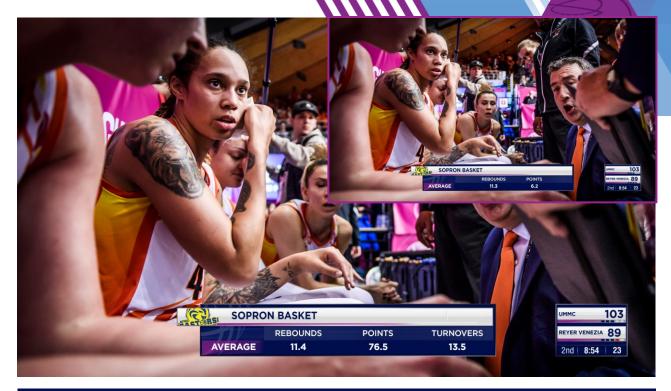

## SCORECLOCK & BUG INFO-LINE: TWO TEAM STATS COMPARISON

#### SC - INFO LINE - TEAM COMPARE

#### DESCRIPTION

There are 3 types of INFOLINE layout provided - one for text change only, second for subject with a title and the third is for team compare. These clock states are for additional data to be shown whilst the clock is onscreen.

These animate from the MAIN BASIC CLOCK state - using a specific animation which reveals the bottom bar as full-width.

The On-screen suggested time is 7 seconds.

IMPORTANT: If a team or player name is too long for all text to fit on the info-line, do not use this stats set and do not 'scale' text to fit the space.

#### **PLEASE NOTE:**

To allow for various event brand colours implemented into the info-line of the S core Clock and ensure high contrast & legibility of data, we will always use WHITE colour text wherever possible. However in some cases (to clearly define different elements of a stat) we will use WHITE text with a **70% OPACITY**. Please take particular care to faithfully replicate this in your live graphics engine.

#### FONT WEIGHT, SIZE, ALIGNMENT & RGB VALUES:

#### STATS TITLE

20.61px

Gotham Bold

Opacity 70%

Center Alignment

RGB: 255 255 255

- STATS TEAM DATA
- Gotham Bold
- 20.61px
- Center Alignment
- RGB: 255 255 255
- Center Aligr

| - |         | UMMC | 37       | 23        |        | 2nd | 4:56 | 16 |
|---|---------|------|----------|-----------|--------|-----|------|----|
|   | AVERAGE | 28.5 | FAST BRE | AK POINTS | 5 42.3 |     |      |    |