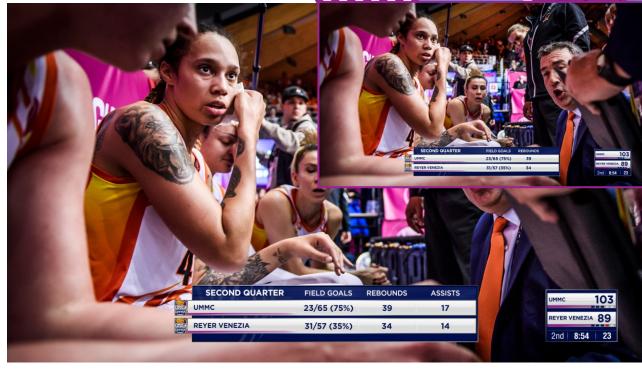

## SCORECLOCK & BUG INFO-LINE: TWO TEAM STATS COMPARISON

#### DESCRIPTION

There are 3 types of INFOLINE layout provided - one for text change only, second for subject with a title and the third is for team compare. These clock states are for additional data to be shown whilst the clock is onscreen.

#### FONT WEIGHT, SIZE, ALIGNMENT & RGB VALUES:

#### STATS TITLE

20.61px

Gotham Bold

Opacity 70%

Center Alignment

RGB: 255 255 255

- STATS TEAM DATA
- Gotham Bold
- 20.61px
- Center Alignment
- RGB: 255 255 255
- Center Aligr

| - |         | UMMC | 37       | 23        |        | 2nd | 4:56 | 16 |
|---|---------|------|----------|-----------|--------|-----|------|----|
|   | AVERAGE | 28.5 | FAST BRE | AK POINTS | 5 42.3 |     |      |    |