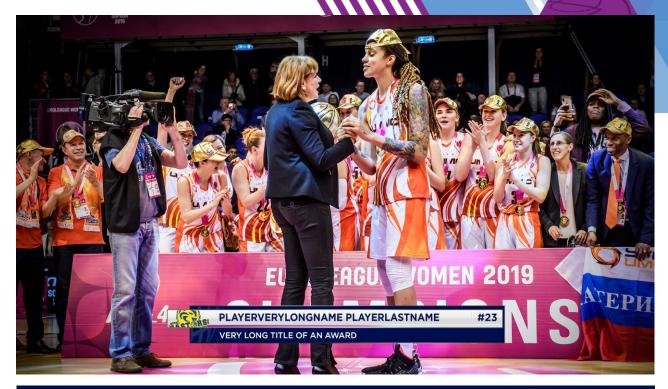

& RGB VALUES:

#### PLAYER NAME

- Gotham Bold
- 32px
- Left Alignment
- RGB: 1 15 78

#### PLAYER NUMBER

- Gotham Bold
- 32px
- Center Alignment
- RGB: 1 15 78

#### BOTTOM TEXT

- Gotham Medium
- 25px
- Left Alignment
- RGB: 255 255 255

# 2 LINES IRS

#### FOLDER:

L3 - IRS TEXT

## DESCRIPTION

This file to ensure right implementation of IRS texts over the FF screen.



ADDITIONAL FILES: - L3 - IRS TEXT\Mask\FF- IRS text.png



FONT WEIGHT, SIZE, ALIGNMENT & RGB VALUES:

#### **REVIEWED TEXT**

- Gotham Medium
  - 23.66px
- Center Alignment
- RGB: 255 255 255

# 2 LINES PLAYER AWARD

### FOLDER:

## L3 - PLAYER AWARD

### DESCRIPTION

This graphic can be used for any miscellaneous names/details required.

This graphic specific text should be approved by FIBA before a specific event.



## FONT WEIGHT, SIZE, ALIGNMENT & RGB VALUES:

- 32px

- Center Alignment

- RGB: 1 15 78

#### PLAYER NAME

- Gotham Bold
- 32px
- Left Alignment
- RGB: 1 15 78

#### PLAYER NUMBER - Gotham Bold

- BOTTOM TEXT - Gotham Medium
- 25px
- Left Alignment
- RGB: 255 255 255

## LOGO SIZE:

XL S ize

ADDITIONAL FILES:

- L3 - PLAYER AWARD\Logo Mask\Player Award mask.png

EuroLeague Women TV Graphics Manual



#### FOLDER:

L3 - REFEREES

## DESCRIPTION

This graphic is used to show 3 referees.



## FONT WEIGHT, SIZE, ALIGNMENT & RGB VALUES:

#### FLAG SIZE: ÷ 35px X 21px

**ADDITIONAL FILES:** - L3 - REFEREES \Additional Assets \Referees Country Flag.psd

- **REFEREES TITLE**
- Gotham Bold -- 32px
- Center Alignment -- RGB: 1 15 78
- COUNTRY SHORT
- Gotham Medium
- 27px -
- Left Alignment
- R