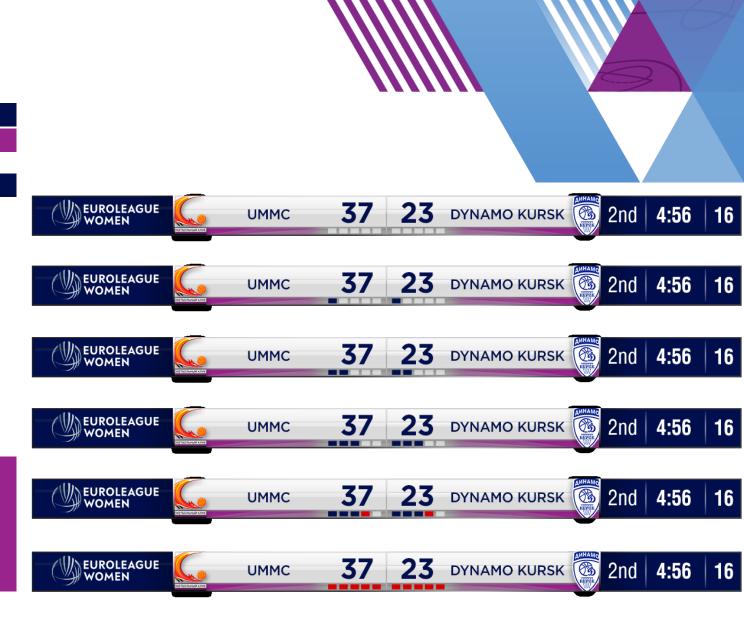

#### DESCRIPTION

Team Fouls are represented by small rectangles under the game score.

At the start of each quarter, there should be 5 grey rectangles for each team.

Every time a team makes a foul (up to 3 fouls), a **BLUE** rectangle appears. A 4th team foul should show as **RED**, then when 5 fouls have been reached all 5 rectangles should show as **RED**.

All fouls positioning should be aligned to the "Fouls Position" example.

Fouls are to be added for both teams from left to right.

#### **ADDITIONAL FILES:**

- SC BASE\Additional Assets\ Clear Foul.png
- SC BASE\Additional Assets\ BLUE Foul.png
- SC BAS E\Additional Assets\ RED Foul.png
- SC BASE\Additional Assets\Fouls Position.png