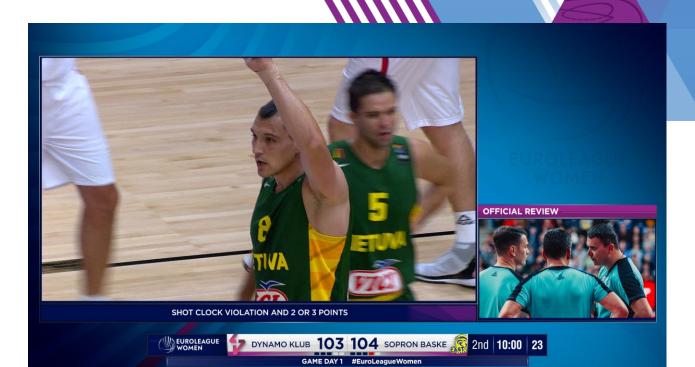

Logo Mask\coach mask.png

# 2 LINES PLAYER

#### FOLDER:

L3 - PLAYER

## DESCRIPTION

This graphic can be used to display player name, jersey number and relevant line of info.



## When needed, this graphic can be used with the SCORE BUG

#### LOGO SIZE:

XL S ize

#### ADDITIONAL FILES:

- L3 - PLAYER\Logo Mask\Player mask.png

## FONT WEIGHT, SIZE, ALIGNMENT & RGB VALUES:

#### PLAYER NAME

- Gotham Bold
- 32px
- Left Alignment
- RGB: 1 15 78

#### PLAYER NUMBER

- Gotham Bold
- 32px
- Center Alignment
- RGB: 1 15 78

#### BOTTOM TEXT

- Gotham Medium
- 25px
- Left Alignment
- RGB: 255 255 255

# 2 LINES IRS

#### FOLDER:

L3 - IRS TEXT

## DESCRIPTION

This file to ensure right implementation of IRS texts over the FF screen.



ADDITIONAL FILES: - L3 - IRS TEXT\Mask\FF- IRS text.png



FONT WEIGHT, SIZE, ALIGNMENT & RGB VALUES:

#### **REVIEWED TEXT**

- Gotham Medium
  - 23.66px
- Center Alignment
- RGB: 255 255 255

# 2 LINES PLAYER AWARD

### FOLDER:

## L3 - PLAYER AWARD

### DESCRIPTION

This graphic can be used for any miscellaneous names/details required.

This graphic specific text should be approved by FIBA before a specific event.



## FONT WEIGHT, SIZE, ALIGNMENT & RGB VALUES:

- 32px

- Center Alignment

- RGB: 1 15 78

#### PLAYER NAME

- Gotham Bold
- 32px
- Left Alignment
- RGB: 1 15 78

#### PLAYER NUMBER - Gotham Bold

- BOTTOM TEXT - Gotham Medium
- 25px
- Left Alignment
- RGB: 255 255 255

## LOGO SIZE:

XL S ize

ADDITIONAL FILES:

- L3 - PLAYER AWARD\Logo Mask\Player Award mask.png

EuroLeague Women TV Graphics Manual



#### FOLDER:

L3 - REFEREE