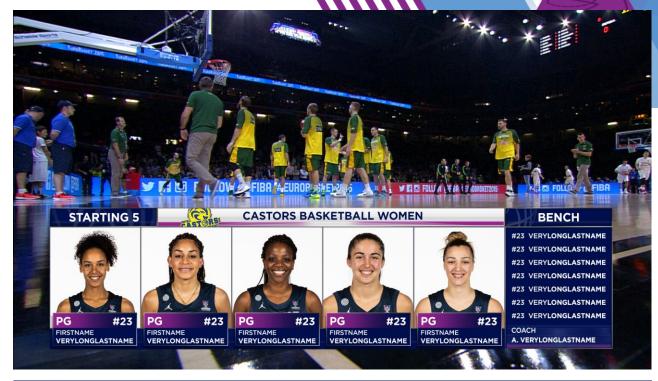

------------------|-------------------------------------|
| ADDITIONAL FILES:                               |                                     |
| <ul> <li>L3 - STARTING 5 PHOTOS \Add</li> </ul> | litional Assets\Player Image.psd    |
| - L3 - STARTING 5 PHOTOS \Mas                   | k\starting five - image 1 mask.png  |
| - L3 - STARTING 5 PHOTOS \Mas                   | sk\starting five - image 2 mask.png |
| - L3 - STARTING 5 PHOTOS \Mas                   | sk\starting five - image 3 mask.png |
| - L3 - STARTING 5 PHOTOS \Mas                   | sk\starting five - image 4 mask.png |
|                                                 |                                     |

- L3 STARTING 5 PHOTOS \Mask \starting five image 5 mask.png
- L3 STARTING 5 PHOTOS \Mask\starting 5 mask.png



## FONT WEIGHT, SIZE, ALIGNMENT & RGB VALUES:

| TEAM NAME<br>- Gotham Bold<br>- 33.9px<br>- Center Alignment<br>- RGB: 1 15 78 | <ul> <li>PLAYER POSITION</li> <li>Gotham Bold</li> <li>33.79px</li> <li>Left Alignment</li> <li>RGB: 255 255 255</li> </ul> | <ul> <li>PLAYER NUMBER</li> <li>Gotham Bold</li> <li>32.23px</li> <li>Right Alignment</li> <li>RGB: 255 255 255</li> </ul> | PLAYER FIRST<br>- Gotham Mediu<br>- 19.72px<br>- Left Alignmen<br>- RGB: 255 255 | um - Gotham Bold<br>- 21px<br>t - Left Alignment |
|--------------------------------------------------------------------------------|-----------------------------------------------------------------------------------------------------------------------------|---------------------------------------------------------------------------