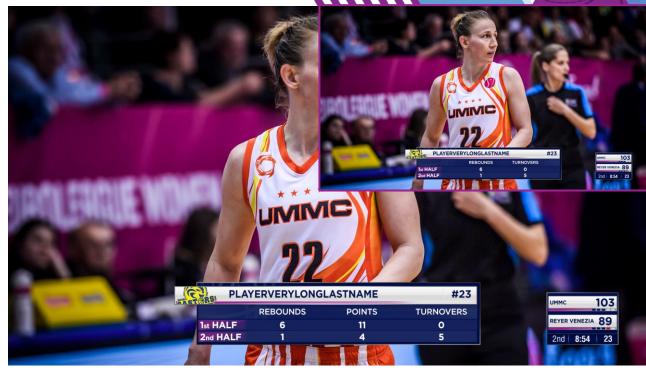

#### DESCRIPTION

There are 3 types of INFOLINE layout provided - one for text change only, second for subject with a title and the third is for team compare. These clock states are for additional data to be shown whilst the clock is onscreen.

These animate from the MAIN BASIC CLOCK state - using a specific animation which reveals the bottom bar as full-width.

The On-screen suggested time is 7 seconds.

IMPORTANT: If a team or player name is too long for all text to fit on the info-line, do not use this stats set and do not 'scale' text to fit the space.

#### **PLEASE NOTE:**

To allow for various event brand colours implemented into the info-line of the S core Clock and ensure high contrast & legibility of data, we will always use WHITE colour text wherever possible. However in some cases (to clearly define different elements of a stat) we will use WHITE text with a **70% OPACITY**. Please take particular care to faithfully replicate this in your live graphics engine.

#### FONT WEIGHT, SIZE, ALIGNMENT & RGB VALUES:

ALL TEXT

- Gotham Bold
- 20.61px
- RGB: 255 255 255

(3 x CHARACTER S PACES BETWEEN DIFFERENT FIELDS OF DATA / 1 x S PACE BETWEEN DATA NAME & DATA NUMBER) THEN SET ALL INFO TO BE CENTERED WITHIN INFOLINE BOX