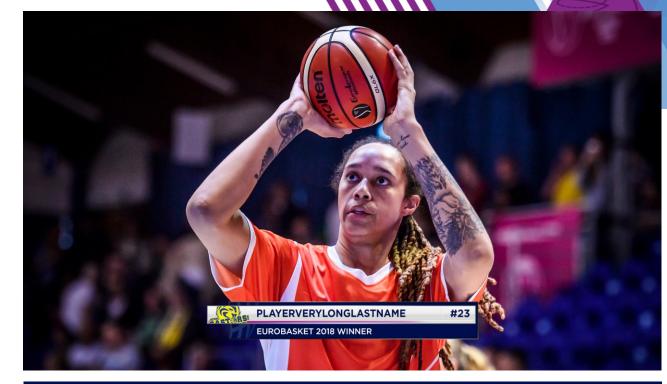

IGHT, SIZE, ALIGNMENT & RGB VALUES:

#### UPPER TEXT

- Gotham Bold
- 32px
- Center Alignment
- RGB: 1 15 78

#### BOTTOM TEXT

- Gotham Medium
- 25px
- Center Alignment
- RGB: 255 255 255

## LOWER THIRDS **2 LINES COACH**

### FOLDER:

L3 - COACH

## DESCRIPTION

This graphic can be used to display coach name, title & team.



## FONT WEIGHT, SIZE, ALIGNMENT & RGB VALUES:

UPPER TEXT

- Gotham Bold - 32px
- Center Alignment -
- RGB: 1 15 78
- BOTTOM TEXT
  - Gotham Medium
  - 25px
- Center Alignment
  - RGB: 255 255 255

**TEAM NAME FORMAT:** Medium Name

LOGO SIZE: XL S ize

**ADDITIONAL FILES:** 

- L3 - COACH\Logo Mask\coach mask.png

# 2 LINES PLAYER

#### FOLDER:

L3 - PLAYER

## DESCRIPTION

This graphic can be used to display player name, jersey number and relevant line of info.



## When needed, this graphic can be used with the SCORE BUG

#### LOGO SIZE:

XL S ize

#### ADDITIONAL FILES:

- L3 - PLAYER\Logo Mask\Player mask.png

## FONT WEIGHT, SIZE, ALIGNMENT & RGB VALUES:

#### PLAYER NAME

- Gotham Bold
- 32px
- Left Alignment
- RGB: 1 15 78

#### PLAYER NUMBER

- Gotham Bold
- 32px
- Center Alignment
- RGB: 1 15 78

#### BOTTOM TEXT

- Gotham Medium
- 25px
- Left Alignment
- RGB: 255 255 255

# 2 LINES IRS

#### FOLDER:

L3 - IRS TEXT

## DESCRIPTION

This file to ensure right implementation of IRS texts over the FF screen.



ADDITIONAL FILES: - L3 - IRS TEXT\Mask\FF- IRS text.png



FONT WEIGHT, SIZE, ALIGNMENT & RGB VALUES:

#### **REVIEWED TEXT**

- Gotham Medium
  - 23.66px
- Center Alignment
- RGB: 255 255 255

# 2 LINES PLAYER AWARD

### FOLDER:

## L