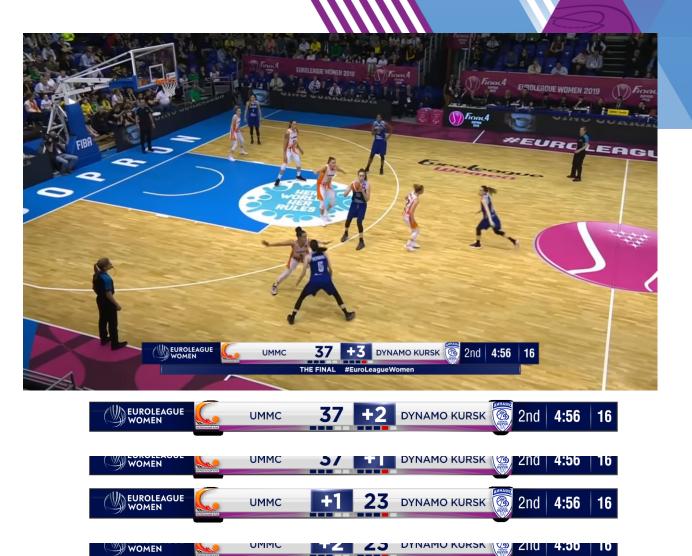

#### DESCRIPTION

Every time points are scored, the number of scored points (+1 or +2 or +3) are shown. These graphic inserts momentarily replace the current score for whichever team has just scored. This 2-stage animation must be recreated using the supplied PNG sequence elements - using the supplied MP4 preview file for position & timing.

The user will need to control the team score text field to animate in sync with these artwork elements.

These animations should be position for both LEFT or RIGHT teams and with 1, 2 or 3 point options - to be triggered as required.

#### SCORE ALERT SEQUNECE FOLDERS:

- SC BASE\PNG Sequence\SC\_HOME\_+1
- SC BASE\PNG Sequence\SC\_HOME\_+2
- SC BASE\PNG Sequence\SC\_HOME\_+3
- SC BASE\PNG Sequence\SC\_AWAY\_+1
- SC BASE\PNG Sequence\SC\_AWAY\_+2
- SC BASE\PNG Sequence\SC\_AWAY\_+3