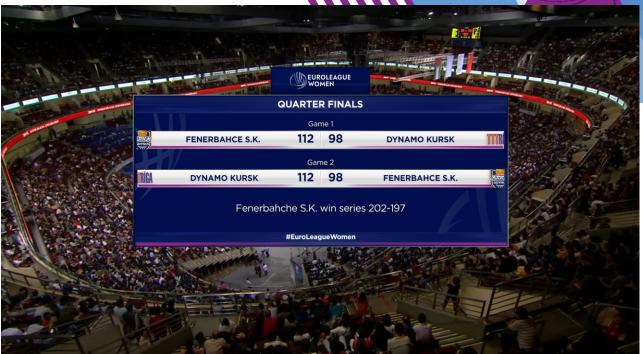

# RESULTS WITH AGGR SCORE

#### DESCRIPTION

In cases of a series between 2 teams with aggregated score, use the 3 lines template with the top 2 lines (with score) and additional text line to present the aggregated score.

#### **TEAM NAME FORMAT:** Full name

LOGO SIZE: Large With shadow

#### LINES SEQUNECE FOLDERS:

- SCORE LINE: FF - SCHEDULE - RESULT\PNG Sequence\FF\_Games\_Score\_Line\_F019

#### AGG SCORE LINE

- Gotham Book
- 30px

-

- Center Alignment
- RGB: 255 255 255