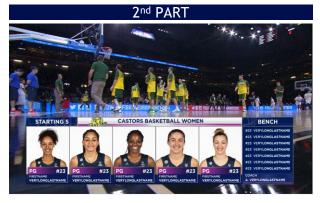

## SCORECLOCK & BUG SCORE BUG

#### DESCRIPTION

This graphic is used during a pause in play and summarizes the current scores, which quarter is being played, timer, shot clock & current fouls status.

This item to be used only after taking the SCORECLOCK graphic off the air and can be used in conjunction with other LOWER THIRDS items.

All fouls positioning should be aligned to the "Fouls Position" example.