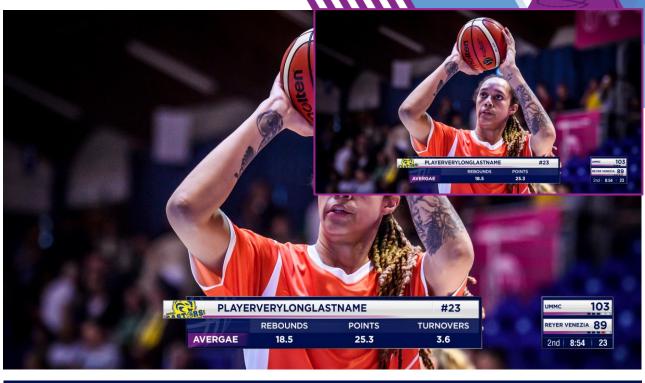

## SCORECLOCK & BUG INFO-LINE: SUBJECT

#### DESCRIPTION

There are 3 types of INFOLINE layout provided - one for text change only, second for subject with a title and the third is for team compare. These clock states are for additional data to be shown whilst the clock is onscreen.

These animate from the MAIN BASIC CLOCK state - using a specific animation which reveals the bottom bar as full-width.

The On-screen suggested time is 7 seconds.

IMPORTANT: If a team or player name is too long for all text to fit on the info-line, do not use this stats set and do not 'scale' text to fit the space.

#### **PLEASE NOTE:**

To allow for various event brand colours implemented into the info-line of the S core Clock and ensure high contrast & legibility of data, we will always use WHITE colour text wherever possible. However in some cases (to clearly define different elements of a stat) we will use WHITE text with a **70% OPACITY**. Please take particular care to faithfully replicate this in your live graphics engine.

#### FONT WEIGHT, SIZE, ALIGNMENT & RGB VALUES:

#### ALL TEXT

- Gotham Bold
- 20.61px
- RGB: 255 255 255

(3 × CHARACTER S PACES BETWEEN DIFFERENT FIELDS OF DATA / 1 × S PACE BETWEEN DATA NAME & DATA NUMBER) THEN SET ALL INFO TO BE LEFT ALIGN WITHIN INFOLINE BOX

#### SUBJECT TEXT

- Center Alignment