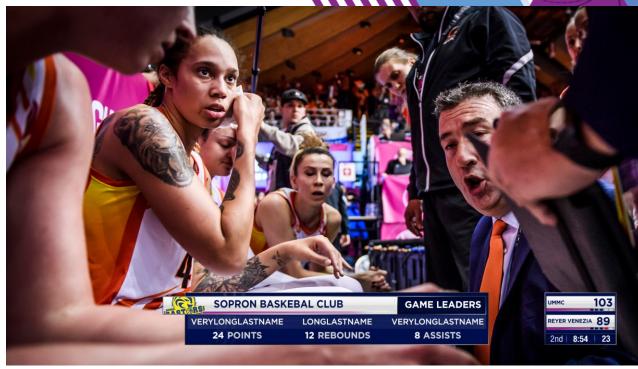

#### DESCRIPTION

This graphic is used during a pause in play and summarizes the current scores, which quarter is being played, timer, shot clock & current fouls status.

This item to be used only after taking the SCORECLOCK graphic off the air and can be used in conjunction with other LOWER THIRDS items.

All fouls positioning should be aligned to the "Fouls Position" example.

#### **ADDITIONAL FILES:**

- L3 SCORE BUG\Additional Assets\Grey Foul.png
- L3 SCORE BUG\Additional Assets\Red Foul.png
- L3 SCORE BUG\Additional Assets\Blue Foul.png
- L3 SCORE BUG\Additional Assets\Fouls Positions.png