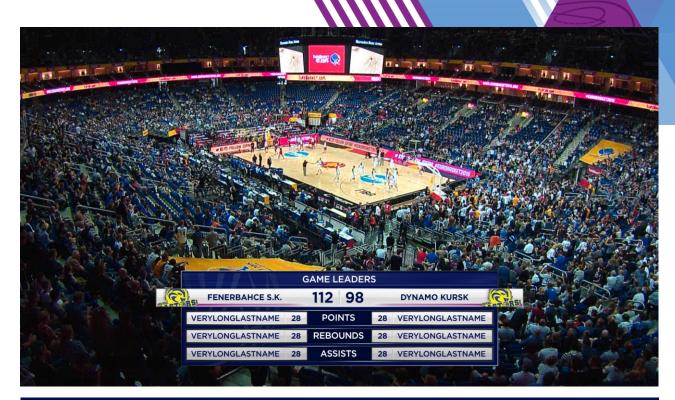

#### DESCRIPTION

This graphic is the main source of information throughout the game and should always be onscreen during play.

This is the primary state and main build of the permanent score clock. It contains all the key information displayed during gameplay. Various elements of the clock perform different functions, which are detailed on the following pages.

In its main (or 'basic') state the clock displays the current EVENT STAGE (such as GAME DAY 1, QUARTER FINALS, etc.) in the center of the info line, and aligned to the left.

In addition, it will also display the official competition hashtag: #EuroLeagueWomen, or any other FIBA request.

#### Teams Name

- Gotham Medium
- 23.72px
- Center Alignment
- RGB: 1 15 78

#### Quarter

- Helvetica LT Condensed Regular
- 35.24px
- Left Alignment
- RGB: 255 255 255

#### Teams Score

- Gotham Bold
- 49.12px
- Center Alignment
- RGB: 1 15 78

#### Game Clock & 24 Clock

- Helvetica LT Condensed Bold
- 35.24px
- Center Alignment
- RGB: 255 255 255