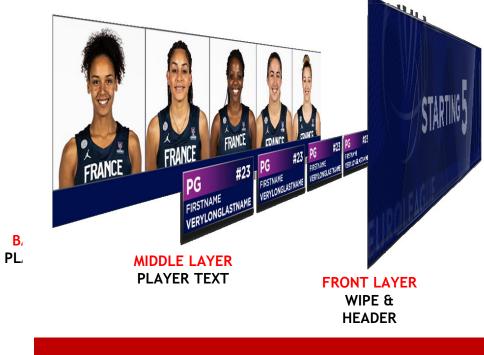

| lignment                                                                         | - Left Alignment                                 |
| - RGB: 255 255 255                                                             |                                                                                                                             |                                                                                                                            | 255 255 255                                                                      | - RGB: 255 255 255                               |

# STARTING 5 - WITH PHOTOS

## IMAGE CROP FROM 308x260 HEADS HOT



## SEQUNECES LAYER DIVISION



## ALL 3 SEQUNCES SHOULD BE PLAYED SIMULTANEITY







## LOWER THIRDS **STARTING 5 - WITHOUT PHOTOS**

#### FOLDER:

## L3 - STARTING 5 NO PHOTOS

## DESCRIPTION

This graphic is used to detail team starting 5 and players on the bench, where player photos should not be available.

This animation includes a transition animation from the starting five state to the bench state.

This animation contains two animated layers (see following page)

Player position abbreviations: C: Centre / F: Forward / PG: Point Guard / PF: Power Forward / SF: Small Forward / SG: Shooting Guard

CASTORS BASKETBALL WOMEN **STARTING 5** PG #23 #23 PG #23 PG #23 PG #23 FIRSTNAME FIRSTNAME FIRSTNAME FIRSTNAME FIRSTNAME VERYLONGLASTNAME VERYLONGLASTNAME VERYLONGLASTNAME VERYLONGLASTNAME

## FONT WEIGHT, SIZE, ALIGN