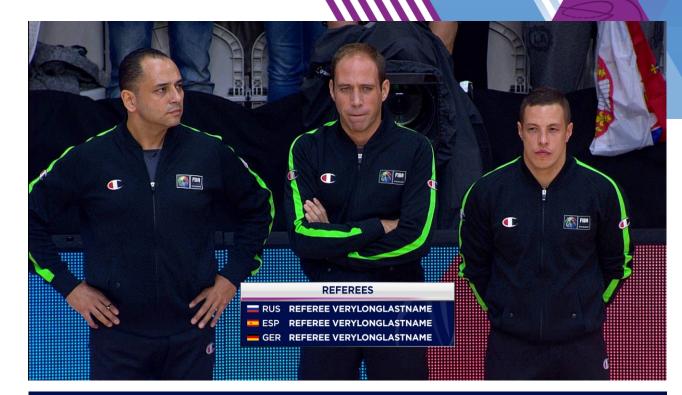

TEXT**

- Gotham Medium
  - 23.66px
- Center Alignment
- RGB: 255 255 255

# 2 LINES PLAYER AWARD

### FOLDER:

## L3 - PLAYER AWARD

### DESCRIPTION

This graphic can be used for any miscellaneous names/details required.

This graphic specific text should be approved by FIBA before a specific event.



## FONT WEIGHT, SIZE, ALIGNMENT & RGB VALUES:

- 32px

- Center Alignment

- RGB: 1 15 78

#### PLAYER NAME

- Gotham Bold
- 32px
- Left Alignment
- RGB: 1 15 78

#### PLAYER NUMBER - Gotham Bold

- BOTTOM TEXT - Gotham Medium
- 25px
- Left Alignment
- RGB: 255 255 255

## LOGO SIZE:

XL S ize

ADDITIONAL FILES:

- L3 - PLAYER AWARD\Logo Mask\Player Award mask.png

EuroLeague Women TV Graphics Manual



#### FOLDER:

L3 - REFEREES

## DESCRIPTION

This graphic is used to show 3 referees.



## FONT WEIGHT, SIZE, ALIGNMENT & RGB VALUES:

#### FLAG SIZE: ÷ 35px X 21px

**ADDITIONAL FILES:** - L3 - REFEREES \Additional Assets \Referees Country Flag.psd

- **REFEREES TITLE**
- Gotham Bold -- 32px
- Center Alignment -- RGB: 1 15 78
- COUNTRY SHORT
- Gotham Medium
- 27px -
- Left Alignment
- RGB: 255 255 255

EuroLeague Women TV Graphics Manual

- **REFEREE NAME** - Gotham Bold
- 27px
- Left Alignment - RGB: 255 255 255

# STARTING 5 - WITH PHOTOS

### FOLDER:

## L3 - STARTING 5 PHOTOS

## DESCRIPTION

This graphic is used to detail team starting 5 and players on the bench, where player photos should be available.

This animation includes a transition animation from the starting five state to the starting five + bench state.

This animation contains three animated layers (see fo