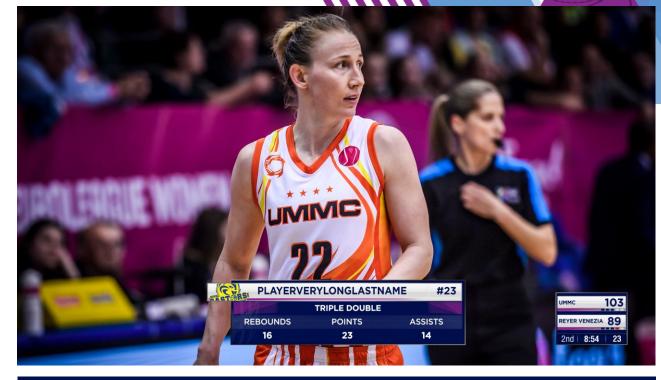

## SCORECLOCK & BUG INFO-LINE: TEXT ONLY

#### SC - INFO LINE - TEXT ONLY

#### DESCRIPTION

There are 3 types of INFOLINE layout provided - one for text change only, second for subject with a title and the third is for team compare. These clock states are for additional data to be shown whilst the clock is onscreen.

These animate from the MAIN BASIC CLOCK state - using a specific animation which reveals the bottom bar as full-width.

The On-screen suggested time is 7 seconds.

IMPORTANT: If a team or player name is too long for all text to fit on the info-line, do not use this stats set and do not 'scale' text to fit the space.

#### **PLEASE NOTE:**

To allow for various event brand colours implemented into the info-line of the S core Clock and ensure high contrast & legibility of data, we will always use WHITE colour text wherever possible. However in some cases (to clearly define different elements of a stat) we will use WHITE text with a **70% OPACITY**. Please take particular care to faithfully replicate this in your live graphics engine.

#### FONT WEIGHT, SIZE, ALIGNMENT & RGB VALUES:

ALL TEXT

- Gotham Bold
- 20.61px
- RGB: 255 255 255

(3 x CHARACTER S PACES BETWEEN DIFFERENT FIELDS OF DATA / 1 x S PACE BETWEEN DATA NAME & DATA NUMBER) THEN SET ALL INFO TO BE CENTERED WITHIN INFOLINE BOX