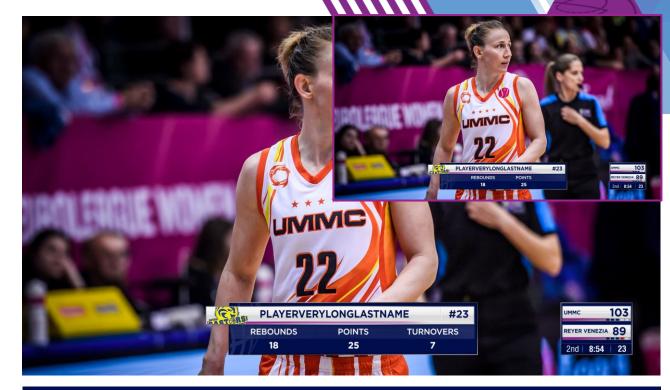

# SCORECLOCK: INFO-LINE US E AND S TATES

## SCORECLOCK & BUG INFO-LINE: TEXT ONLY

#### DESCRIPTION

There are 3 types of INFOLINE layout provided - one for text change only, second for subject with a title and the third is for team compare. These clock states are for additional data to be shown whilst the clock is onscreen.

These animate from the MAIN BASIC CLOCK state - using a specific animation which reveals the bottom bar as full-width.

The On-screen suggested time is 7 seconds.

IMPORTANT: If a team or player name is too long for all text to fit on the info-line, do not use this stats set and do not 'scale' text to fit the space.

#### **PLEASE NOTE:**

To allow for various event brand colours implemented into the info-line of the S core Clock and ensure high contrast & legibility of data, we will always use WHITE colour text wherever possible. However in some cases (to clearly define different elements of a stat) we will use WHITE text with a **70% OPACITY**. Please take particular care to faithfully replicate this in your live graphics engine.

#### FONT WEIGHT, SIZE, ALIGNMENT & RGB VALUES:

ALL TEXT

- Gotham Bold
- 20.61px
- RGB: 255 255 255

(3 x CHARACTER S PACES BETWEEN DIFFERENT FIELDS OF DATA / 1 x S PACE BETWEEN DATA NAME & DATA NUMBER) THEN SET ALL INFO TO BE CENTERED WITHIN INFOLINE BOX