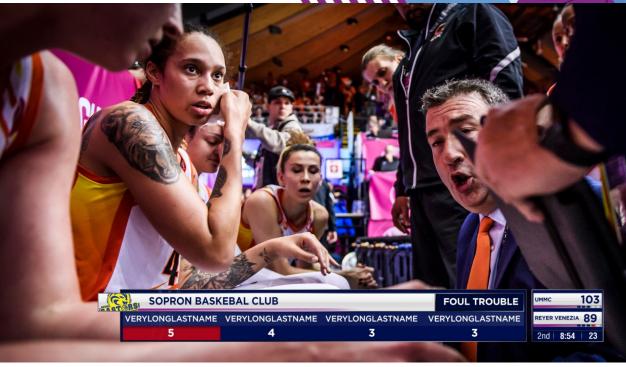

#### DESCRIPTION

Team Fouls are represented by small rectangles under the game score.

At the start of each quarter, there should be 5 grey rectangles for each team.

Every time a team makes a foul (up to 3 fouls), a **BLUE** rectangle appears. A 4th team foul should show as **RED**, then when 5 fouls have been reached all 5 rectangles should show as **RED**.

All fouls positioning should be aligned to the "Fouls Position" example.

Fouls are to be added for both teams from left to right.

#### **ADDITIONAL FILES:**

- SC BASE\Additional Assets\ Clear Foul.png
- SC BASE\Additional Assets\ BLUE Foul.png
- SC BAS E\Additional Assets\ RED Foul.png
- SC BASE\Additional Assets\Fouls Position.png