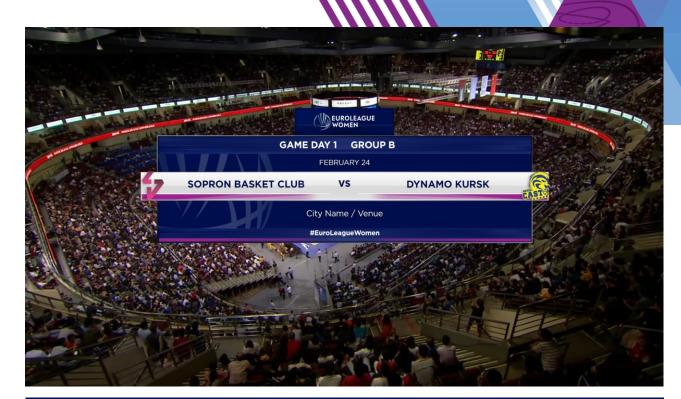

## **FULL FRAMES** GAME TITLE

#### DESCRIPTION

The Game Title graphic is used to display key details for the upcoming game and introduce the host city where the game is being played.

#### **TEAM NAME FORMAT:** Full name

LOGO SIZE: XL With Shadow

#### TEAMS NAME

- Gotham Bold - 30.43px
- 26.78px

**CITY/VENUE** 

- Gotham Book

- Center Alignment - Center Alignment - RGB: 255 255 255
- RGB: 1 15 78

#### DATE

- Gotham Book -
- 22.1px -
- Center Alignment -
- RGB: 255 255 255 -

#### HASHTAG

- Gotham Bold -
- 20.61px -
- Center Alignment
- RGB: 255 255 255