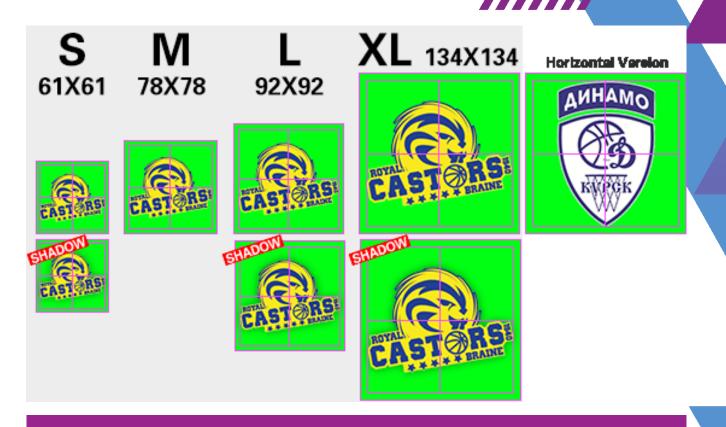

## There are seven type of logos:

- 1. Small 61px X 61px
- 2. S mall With S hadow- 61px X 61px
- 3. Medium 78px X 78px
- 4. Large 92px X 92px
- 5. Large With Shadow 92px X 92px
- 6. Extra Large 134px X 134px
- 7. Extra Large With Shadow 134px X 134px

All logos sizes and positioning are available in a photoshop file.

File with guidelines located at: ### PACKAGE COLLECTS/PSD/Team Logo Master.psd