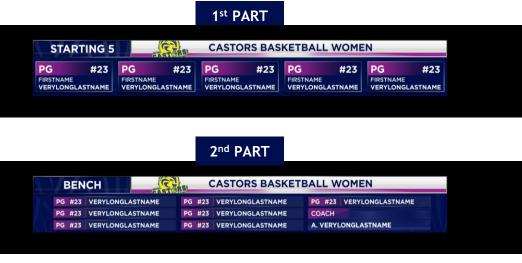

## SCORECLOCK & BUG SCORE BUG

#### DESCRIPTION

This graphic is used during a pause in play and summarizes the current scores, which quarter is being played, timer, shot clock & current fouls status.

This item to be used only after taking the SCORECLOCK graphic off the air and can be used in conjunction with other LOWER THIRDS items.

All fouls positioning should be aligned to the "Fouls Position" example.