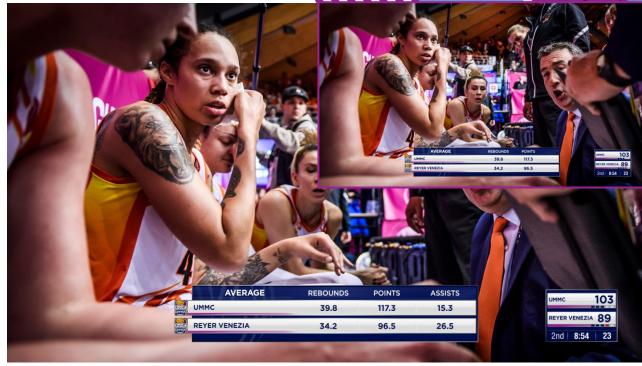

## SCORECLOCK & BUG INFO-LINE: TWO TEAM STATS COMPARISON

#### DESCRIPTION

There are 3 types of INFOLINE layout provided - one for text change only, second for subject with a title and the third is for team compare. These clock states are for additional data to be shown whilst the clock is onscreen.

#### FONT WEIGHT, SIZE, ALIGNMENT & RGB VALUES:

#### STATS TITLE

20.61px

Gotham Bold

Opacity 70%

Center Alignment

RGB: 255 255 255

- STATS TEAM DATA
- Gotham Bold
- 20.61px
- Center Alignment
- RGB: 255 255 255
- Center Aligr

| - |         | UMMC | 37       | 23        |        | 2nd | 4:56 | 16 |
|---|---------|------|----------|-----------|--------|-----|------|----|
|   | AVERAGE | 28.5 | FAST BRE | AK POINTS | 5 42.3 |     |      |    |