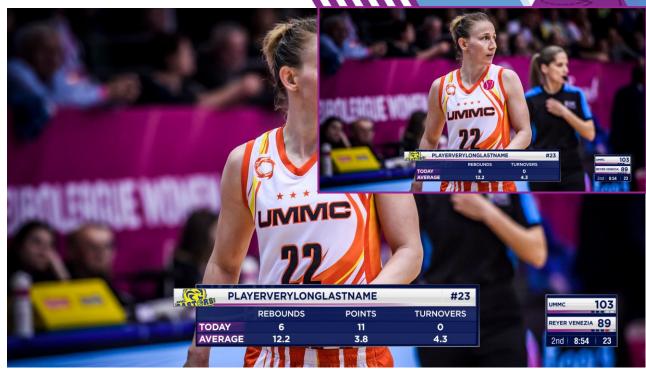

#### DESCRIPTION

There are 3 types of INFOLINE layout provided - one for text change only, second for subject with a title and the third is for team compare. These clock states are for additional data to be shown whilst the clock is onscreen.

These animate from the MAIN BASIC CLOCK state - using a specific animation which reveals the bottom bar as full-width.

The On-screen suggested time is 7 seconds.

IMPORTANT: If a team or player name is too long for all text to fit on the info-line, do not use this stats set and do not 'scale' text to fit the space.

#### **PLEASE NOTE:**

To allow for various event brand colours implemented into the info-line of the S core Clock and ensure high contrast & legibility of data, we will always use WHITE colour text wherever possible. However in some cases (to clearly define different elements of a stat) we will use WHITE text with a **70% OPACITY**. Please take particular care to faithfully replicate this in your live graphics engine.

#### FONT WEIGHT, SIZE, ALIGNMENT & RGB VALUES:

ALL TEXT

- Gotham Bold
- 20.61px
- RGB: 255 255 255

(3 x CHARACTER S PACES BETWEEN DIFFERENT FIELDS OF DATA / 1 x S PACE BETWEEN DATA NAME & DATA NUMBER) THEN SET ALL INFO TO BE CENTERED WITHIN INFOLINE BOX