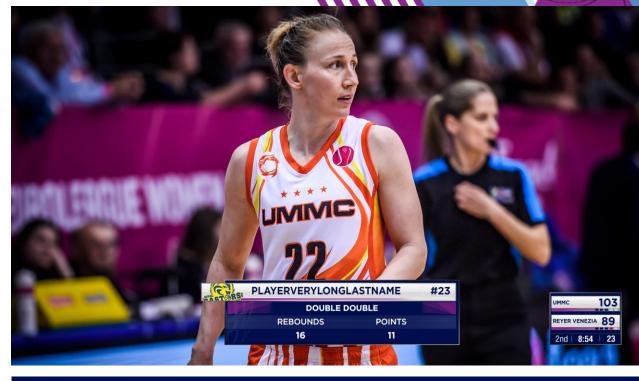

#### DESCRIPTION

There are 3 types of INFOLINE layout provided - one for text change only, second for subject with a title and the third is for team compare. These clock states are for additional data to be shown whilst the clock is onscreen.

These animate from the MAIN BASIC CLOCK state - using a specific animation which reveals the bottom bar as full-width.

The On-screen suggested time is 7 seconds.

IMPORTANT: If a team or player name is too long for all text to fit on the info-line, do not use this stats set and do not 'scale' text to fit the space.

#### **PLEASE NOTE:**

To allow for various event brand colours implemented into the info-line of the S core Clock and ensure high contrast & legibility of data, we will always use WHITE colour text wherever possible. However in some cases (to clearly define different elements of a stat) we will use WHITE text with a **70% OPACITY**. Please take particular care to faithfully replicate this in your live graphics engine.

#### FONT WEIGHT, SIZE, ALIGNMENT & RGB VALUES:

ALL TEXT

- Gotham Bold
- 20.61px
- RGB: 255 255 255

(3 x CHARACTER S PACES BETWEEN DIFFERENT FIELDS OF DATA / 1 x S PACE BETWEEN DATA NAME & DATA NUMBER) THEN SET ALL INFO TO BE CENTERED WITHIN INFOLINE BOX