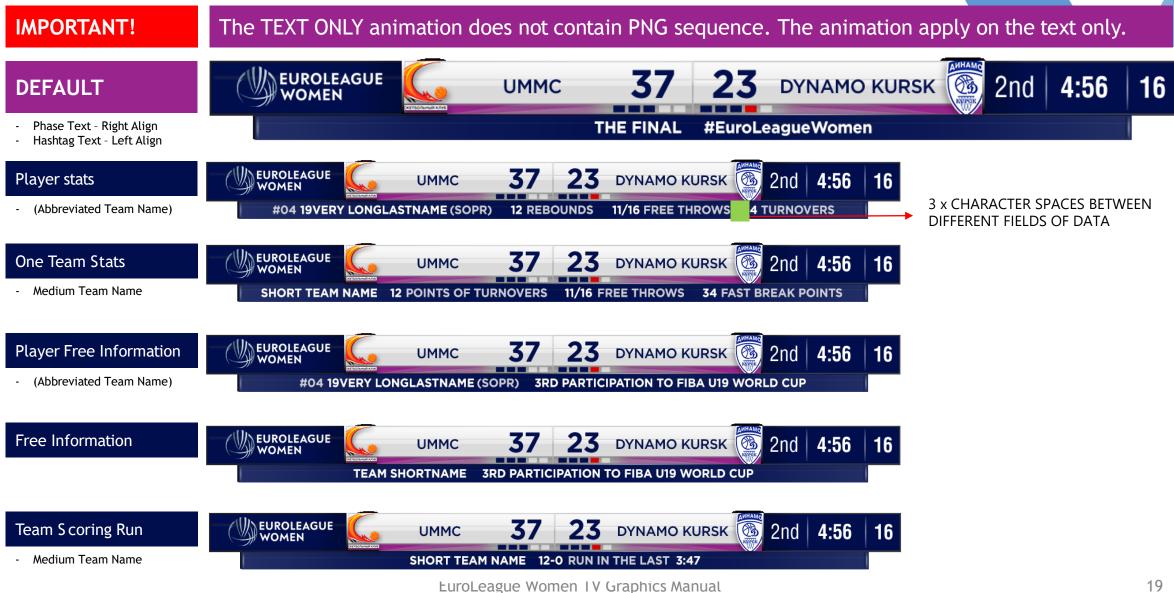

#### DESCRIPTION

There are 3 types of INFOLINE layout provided - one for text change only, second for subject with a title and the third is for team compare. These clock states are for additional data to be shown whilst the clock is onscreen.

These animate from the MAIN BASIC CLOCK state - using a specific animation which reveals the bottom bar as full-width.

The On-screen suggested time is 7 seconds.

IMPORTANT: If a team or player name is too long for all text to fit on the info-line, do not use this stats set and do not 'scale' text to fit the space.

#### **PLEASE NOTE:**

To allow for various event brand colours implemented into the info-line of the S core Clock and ensure high contrast & legibility of data, we will always use WHITE colour text wherever possible. However in some cases (to clearly define different elements of a stat) we will use WHITE text with a **70% OPACITY**. Please take particular care to faithfully replicate this in your live graphics engine.

#### FONT WEIGHT, SIZE, ALIGNMENT & RGB VALUES:

ALL TEXT

- Gotham Bold
- 20.61px
- RGB: 255 255 255

(3 x CHARACTER S PACES BETWEEN DIFFERENT FIELDS OF DATA / 1 x S PACE BETWEEN DATA NAME & DATA NUMBER) THEN SET ALL INFO TO BE CENTERED WITHIN INFOLINE BOX