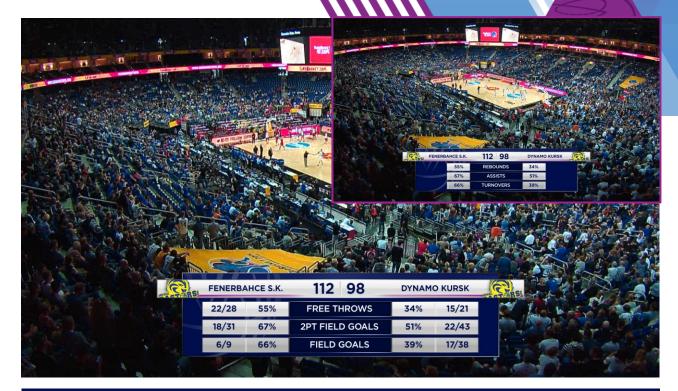

#### DESCRIPTION

The Schedule / Results graphic is used to show game results, but also gives the option to detail upcoming fixtures.

It gives details of stage, group, date, game day and the opposing teams with relevant score/fixture time details.

This graphic is supplied with an additional lines PNG sequences, for the timing box and the score box.

Please ensure positioning & animation staggering matches the MP4 preview.

|             |       |                 | Final Score |              |       |
|-------------|-------|-----------------|-------------|--------------|-------|
| S core Line |       | FENERBAHCE S.K. | 112 98      | DYNAMO KURSK | TTTRÌ |
|             | S VXV |                 |             |              |       |