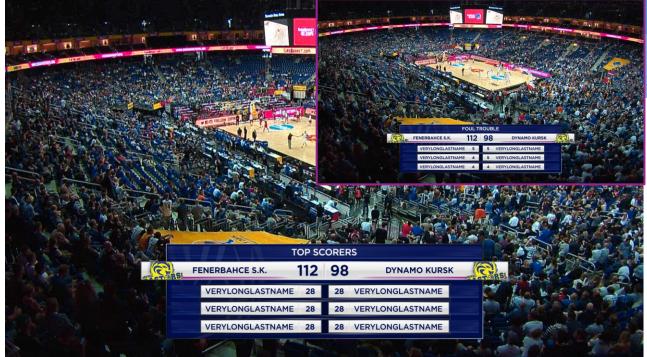

#### DESCRIPTION

This graphic is used during a pause in play and summarizes the current scores, which quarter is being played, timer, shot clock & current fouls status.

This item to be used only after taking the SCORECLOCK graphic off the air and can be used in conjunction with other LOWER THIRDS items.

#### TEAMS NAME

8:54

UMMC

2nd

- Gotham Bold
- 16.46px
- Left Alignment
- RGB: 1 15 78

#### QUARTER

- Helvetica LT Condensed Regular
- 24.99px
- Left Alignment
- RGB: 255 255 255

#### **TEAMS SCORE**

- Gotham Bold
- 34.08px
- Center Alignment
- RGB: 1 15 78

#### GAME CLOCK

- Helvetica LT Condensed Bold
- 24.99px
- Center Alignment
- RGB: 255 255 255

#### 24 CLOCK

- Helvetica LT Condensed Bold
- 24.99px
- Center Alignment
- RGB: 255 255 255