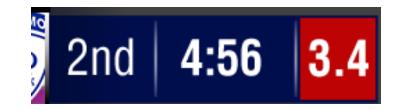

#### DESCRIPTION

The shot clock starts at 24 seconds and runs to 0. The Shot Clock background turns RED when the shot clock counter reaches 5 seconds before the shot must be taken. The box then remains invisible when the clock resets, until the timer goes to under 5 seconds again.

A separate shot clock overlay graphic is supplied for 5  $^{\circ}$  > 0 $^{\circ}$ .

This static graphic is supplied as a cropped PNG file and should be placed in the correct place on the S core Clock graphic - layered behind the S HOT CLOCK text.

When the shot clock runs under the 5" mark, the time should also be presented with a decimal point. EG: '5' becomes '4.9'.