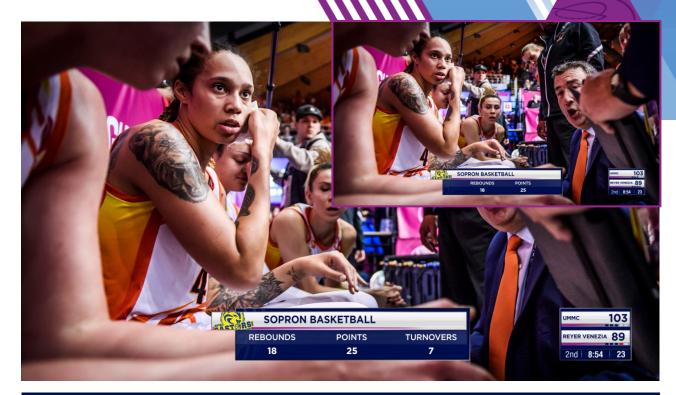

## SCORECLOCK & BUG INFO-LINE: TWO TEAM STATS COMPARISON

#### SC - INFO LINE - TEAM COMPARE

#### DESCRIPTION

There are 3 types of INFOLINE layout provided - one for text change only, second for subject with a title and the third is for team compare. These clock states are for additional data to be shown whilst the clock is onscreen.

These animate from the MAIN BASIC CLOCK state - using a specific animation which reveals the bottom bar as full-width.

The On-screen suggested time is 7 seconds.

IMPORTANT: If a team or player name is too long for all text to fit on the info-line, do not use this stats set and do not 'scale' text to fit the space.

#### **PLEASE NOTE:**

To allow for various event brand colours implemented into the info-line of the S core Clock and ensure high contrast & legibility of data, we will always use WHITE colour text wherever possible. However in some cases (to clearly define different elements of a stat) we will use WHITE text with a **70% OPACITY**. Please take particular care to faithfully replicate this in your live graphics engine.

#### FONT WEIGHT, SIZE, ALIGNMENT & RGB VALUES:

#### STATS TITLE

20.61px

Gotham Bold

Opacity 70%

Center Alignment

RGB: 255 255 255

- STATS TEAM DATA
- Gotham Bold
- 20.61px
- Center Alignment
- RGB: 255 255 255
- Center Aligr

| - |         | UMMC | 37       | 23        |        | 2nd | 4:56 | 16 |
|---|---------|------|----------|-----------|--------|-----|------|----|
|   | AVERAGE | 28.5 | FAST BRE | AK POINTS | 5 42.3 |     |      |    |