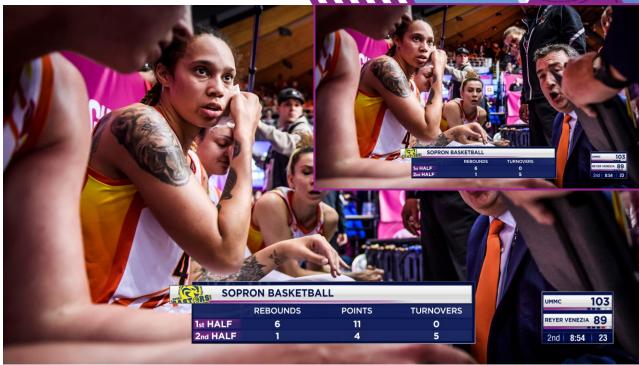

#### DESCRIPTION

There are 3 types of INFOLINE layout provided - one for text change only, second for subject with a title and the third is for team compare. These clock states are for additional data to be shown whilst the clock is onscreen.

These animate from the MAIN BASIC CLOCK state - using a specific animation which reveals the bottom bar as full-width.

The On-screen suggested time is 7 seconds.

IMPORTANT: If a team or player name is too long for all text to fit on the info-line, do not use this stats set and do not 'scale' text to fit the space.

#### **PLEASE NOTE:**

To allow for various event brand colours implemented into the info-line of the S core Clock and ensure high contrast & legibility of data, we will always use WHITE colour text wherever possible. However in some cases (to clearly define different elements of a stat) we will use WHITE text with a **70% OPACITY**. Please take particular care to faithfully replicate this in your live graphics engine.

#### FONT WEIGHT, SIZE, ALIGNMENT & RGB VALUES:

ALL TEXT

- Gotham Bold
- 20.61px
- RGB: 255 255 255

(3 x CHARACTER S PACES BETWEEN DIFFERENT FIELDS OF DATA / 1 x S PACE BETWEEN DATA NAME & DATA NUMBER) THEN SET ALL INFO TO BE CENTERED WITHIN INFOLINE BOX

#### FONT WEIGHT, SIZE, ALIGNMENT & RGB VALUES:

#### STATS TITLE

20.61px

Gotham Bold

Opacity 70%

Center Alignment

RGB: 255 255 255

- STATS TEAM DATA
- Gotham Bold
- 20.61px
- Center Alignment
- RGB: 255 255 255
- Center Aligr

| - |         | UMMC | 37       | 23        |        | 2nd | 4:56 | 16 |
|---|---------|------|----------|-----------|--------|-----|------|----|
|   | AVERAGE | 28.5 | FAST BRE | AK POINTS | 5 42.3 |     |      |    |