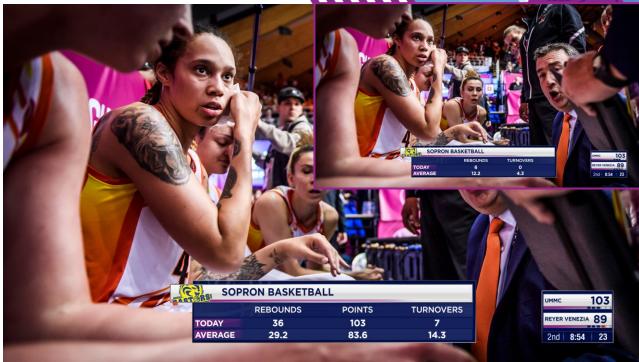

#### DESCRIPTION

There are 3 types of INFOLINE layout provided - one for text change only, second for subject with a title and the third is for team compare. These clock states are for additional data to be shown whilst the clock is onscreen.

These animate from the MAIN BASIC CLOCK state - using a specific animation which reveals the bottom bar as full-width.

The On-screen suggested time is 7 seconds.

IMPORTANT: If a team or player name is too long for all text to fit on the info-line, do not use this stats set and do not 'scale' text to fit the space.

#### **PLEASE NOTE:**

To allow for various event brand colours implemented into the info-line of the S core Clock and ensure high contrast & legibility of data, we will always use WHITE colour text wherever possible. However in some cases (to clearly define different elements of a stat) we will use WHITE text with a **70% OPACITY**. Please take particular care to faithfully replicate this in your live graphics engine.

#### FONT WEIGHT, SIZE, ALIGNMENT & RGB VALUES:

ALL TEXT

- Gotham Bold
- 20.61px
- RGB: 255 255 255

(3 x CHARACTER S PACES BETWEEN DIFFERENT FIELDS OF DATA / 1 x S PACE BETWEEN DATA NAME & DATA NUMBER) THEN SET ALL INFO TO BE CENTERED WITHIN INFOLINE BOX

#### FONT WEIGHT, SIZE, ALIGNMENT & RGB VALUES:

#### STATS TITLE

20.61px

Gotham Bold

Opacity 70%

Center Alignment

RGB: 255 255 255

- STATS TEAM DATA
- Gotham Bold
- 20.61px
- Center Alignment
- RGB: 255 255 255
- Center Aligr

| - |         | UMMC | 37       | 23        |        | 2nd | 4:56 | 16 |
|---|---------|------|----------|-----------|--------|-----|------|----|
|   | AVERAGE | 28.5 | FAST BRE | AK POINTS | 5 42.3 |     |      |    |