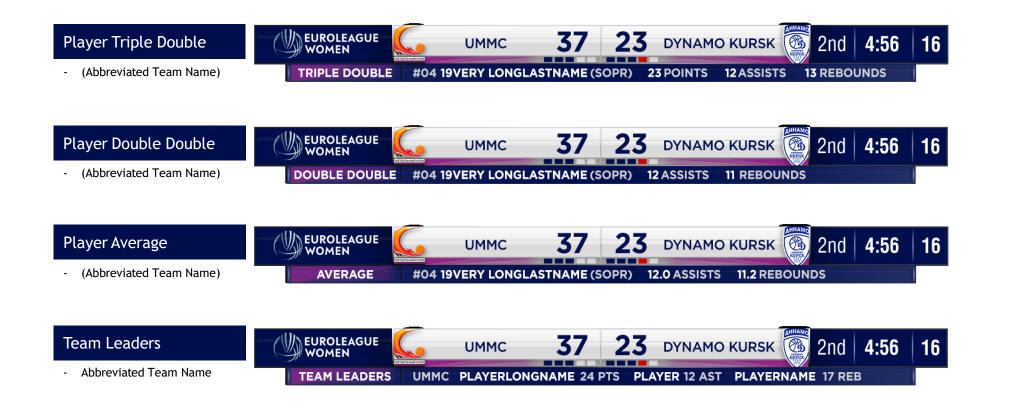

#### DESCRIPTION

There are 3 types of INFOLINE layout provided - one for text change only, second for subject with a title and the third is for team compare. These clock states are for additional data to be shown whilst the clock is onscreen.

These animate from the MAIN BASIC CLOCK state - using a specific animation which reveals the bottom bar as full-width.

The On-screen suggested time is 7 seconds.

IMPORTANT: If a team or player name is too long for all text to fit on the info-line, do not use this stats set and do not 'scale' text to fit the space.

#### **PLEASE NOTE:**

To allow for various event brand colours implemented into the info-line of the S core Clock and ensure high contrast & legibility of data, we will always use WHITE colour text wherever possible. However in some cases (to clearly define different elements of a stat) we will use WHITE text with a **70% OPACITY**. Please take particular care to faithfully replicate this in your live graphics engine.

#### FONT WEIGHT, SIZE, ALIGNMENT & RGB VALUES:

#### STATS TITLE

20.61px

Gotham Bold

Opacity 70%

Center Alignment

RGB: 255 255 255

- STATS TEAM DATA
- Gotham Bold
- 20.61px
- Center Alignment
- RGB: 255 255 255
- Center Aligr

| - |         | UMMC | 37       | 23        |        | 2nd | 4:56 | 16 |
|---|---------|------|----------|-----------|--------|-----|------|----|
|   | AVERAGE | 28.5 | FAST BRE | AK POINTS | 5 42.3 |     |      |    |