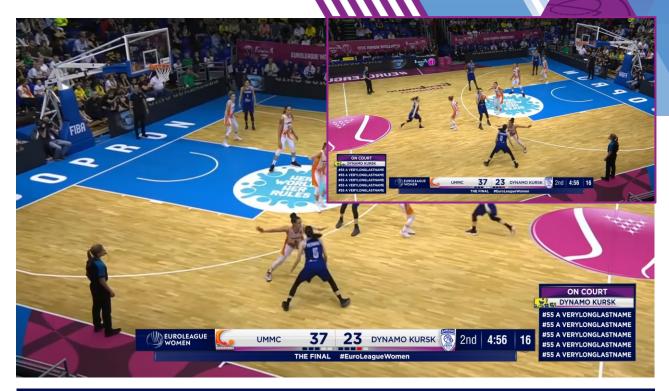

#### DESCRIPTION

There are 3 types of INFOLINE layout provided - one for text change only, second for subject with a title and the third is for team compare. These clock states are for additional data to be shown whilst the clock is onscreen.

These animate from the MAIN BASIC CLOCK state - using a specific animation which reveals the bottom bar as full-width.

The On-screen suggested time is 7 seconds.

IMPORTANT: If a team or player name is too long for all text to fit on the info-line, do not use this stats set and do not 'scale' text to fit the space.

#### **PLEASE NOTE:**

To allow for various event brand colours implemented into the info-line of the S core Clock and ensure high contrast & legibility of data, we will always use WHITE colour text wherever possible. However in some cases (to clearly define different elements of a stat) we will use WHITE text with a **70% OPACITY**. Please take particular care to faithfully replicate this in your live graphics engine.

#### STATS TITLE

20.61px

Gotham Bold

Opacity 70%

Center Alignment

RGB: 255 255 255

- STATS TEAM DATA
- Gotham Bold
- 20.61px
- Center Alignment
- RGB: 255 255 255
- Center Aligr

| - |         | UMMC | 37       | 23        |        | 2nd | 4:56 | 16 |
|---|---------|------|----------|-----------|--------|-----|------|----|
|   | AVERAGE | 28.5 | FAST BRE | AK POINTS | 5 42.3 |     |      |    |