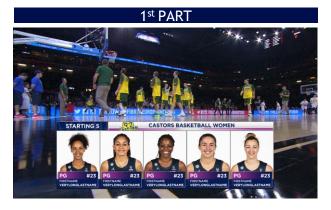

# FULL FRAMES

## **FULL FRAMES** GAME TITLE

#### DESCRIPTION

The Game Title graphic is used to display key details for the upcoming game and introduce the host city where the game is being played.

#### **TEAM NAME FORMAT:** Full name

LOGO SIZE: XL With Shadow