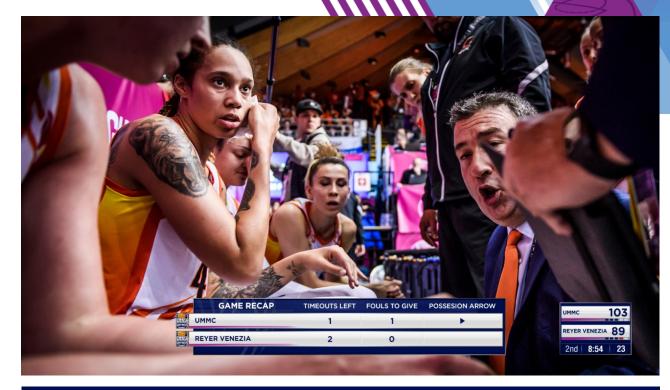

#### DESCRIPTION

This graphic is used during a pause in play and summarizes the current scores, which quarter is being played, timer, shot clock & current fouls status.

This item to be used only after taking the SCORECLOCK graphic off the air and can be used in conjunction with other LOWER THIRDS items.

All fouls positioning should be aligned to the "Fouls Position" example.

#### **ADDITIONAL FILES:**

- L3 SCORE BUG\Additional Assets\Grey Foul.png
- L3 SCORE BUG\Additional Assets\Red Foul.png
- L3 SCORE BUG\Additional Assets\Blue Foul.png
- L3 SCORE BUG\Additional Assets\Fouls Positions.png

#### TEAMS NAME

8:54

UMMC

2nd

- Gotham Bold
- 16.46px
- Left Alignment
- RGB: 1 15 78

#### QUARTER

- Helvetica LT Condensed Regular
- 24.99px
- Left Alignment
- RGB: 255 255 255

#### **TEAMS SCORE**

- Gotham Bold
- 34.08px
- Center Alignment
- RGB: 1 15 78

#### GAME CLOCK

- Helvetica LT Condensed Bold
- 24.99px
- Center Alignment
- RGB: 255 255 255

#### 24 CLOCK

- Helvetica LT Condensed Bold
- 24.99px
- Center Alignment
- RGB: 255 255 255