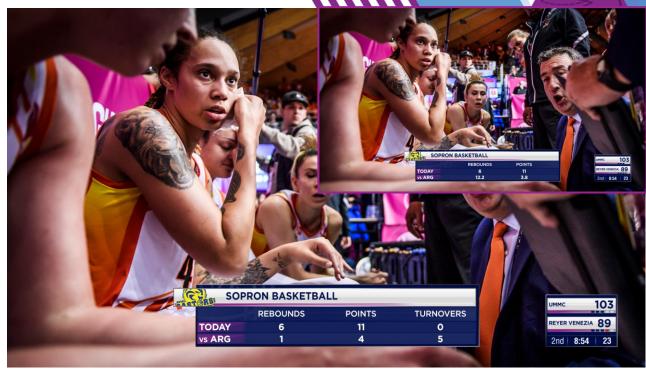

#### DESCRIPTION

There are 3 types of INFOLINE layout provided - one for text change only, second for subject with a title and the third is for team compare. These clock states are for additional data to be shown whilst the clock is onscreen.

These animate from the MAIN BASIC CLOCK state - using a specific animation which reveals the bottom bar as full-width.

The On-screen suggested time is 7 seconds.

IMPORTANT: If a team or player name is too long for all text to fit on the info-line, do not use this stats set and do not 'scale' text to fit the space.

#### **PLEASE NOTE:**

To allow for various event brand colours implemented into the info-line of the S core Clock and ensure high contrast & legibility of data, we will always use WHITE colour text wherever possible. However in some cases (to clearly define different elements of a stat) we will use WHITE text with a **70% OPACITY**. Please take particular care to faithfully replicate this in your live graphics engine.

#### FONT WEIGHT, SIZE, ALIGNMENT & RGB VALUES:

ALL TEXT

- Gotham Bold
- 20.61px
- RGB: 255 255 255

(3 x CHARACTER S PACES BETWEEN DIFFERENT FIELDS OF DATA / 1 x S PACE BETWEEN DATA NAME & DATA NUMBER) THEN SET ALL INFO TO BE CENTERED WITHIN INFOLINE BOX

#### FONT WEIGHT, SIZE, ALIGNMENT & RGB VALUES:

#### STATS TITLE

20.61px

Gotham Bold

Opacity 70%

Center Alignment

RGB: 255 255 255

- STATS TEAM DATA
- Gotham Bold
- 20.61px
- Center Alignment
- RGB: 255 255 255
- Center Aligr

| - |         | UMMC | 37       | 23        |        | 2nd | 4:56 | 16 |
|---|---------|------|----------|-----------|--------|-----|------|----|
|   | AVERAGE | 28.5 | FAST BRE | AK POINTS | 5 42.3 |     |      |    |