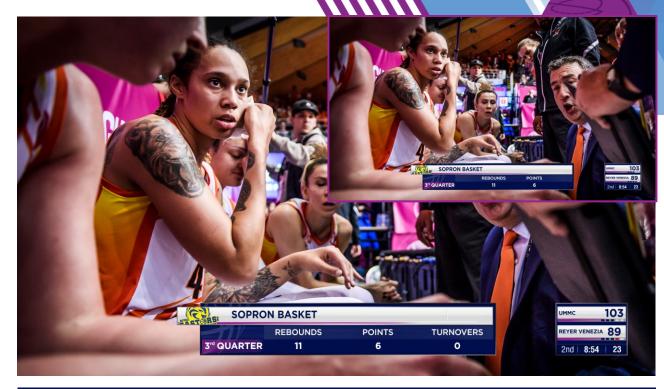

## SCORECLOCK & BUG INFO-LINE: TWO TEAM STATS COMPARISON

#### SC - INFO LINE - TEAM COMPARE

#### DESCRIPTION

There are 3 types of INFOLINE layout provided - one for text change only, second for subject with a title and the third is for team compare. These clock states are for additional data to be shown whilst the clock is onscreen.

These animate from the MAIN BASIC CLOCK state - using a specific animation which reveals the bottom bar as full-width.

The On-screen suggested time is 7 seconds.

IMPORTANT: If a team or player name is too long for all text to fit on the info-line, do not use this stats set and do not 'scale' text to fit the space.

#### **PLEASE NOTE:**

To allow for various event brand colours implemented into the info-line of the S core Clock and ensure high contrast & legibility of data, we will always use WHITE colour text wherever possible. However in some cases (to clearly define different elements of a stat) we will use WHITE text with a **70% OPACITY**. Please take particular care to faithfully replicate this in your live graphics engine.

#### FONT WEIGHT, SIZE, ALIGNMENT & RGB VALUES:

#### STATS TITLE

20.61px

Gotham Bold

Opacity 70%

Center Alignment

RGB: 255 255 255

- STATS TEAM DATA
- Gotham Bold
- 20.61px
- Center Alignment
- RGB: 255 255 255
- Center Aligr

| - |         | UMMC | 37       | 23        |        | 2nd | 4:56 | 16 |
|---|---------|------|----------|-----------|--------|-----|------|----|
|   | AVERAGE | 28.5 | FAST BRE | AK POINTS | 5 42.3 |     |      |    |