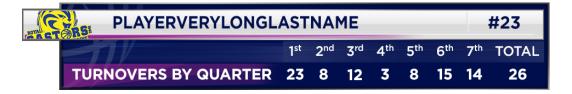

#### DESCRIPTION

Team Fouls are represented by small rectangles under the game score.

At the start of each quarter, there should be 5 grey rectangles for each team.

Every time a team makes a foul (up to 3 fouls), a **BLUE** rectangle appears. A 4th team foul should show as **RED**, then when 5 fouls have been reached all 5 rectangles should show as **RED**.

All fouls positioning should be aligned to the "Fouls Position" example.

Fouls are to be added for both teams from left to right.

#### **ADDITIONAL FILES:**

- SC BASE\Additional Assets\ Clear Foul.png
- SC BASE\Additional Assets\ BLUE Foul.png
- SC BAS E\Additional Assets\ RED Foul.png
- SC BASE\Additional Assets\Fouls Position.png