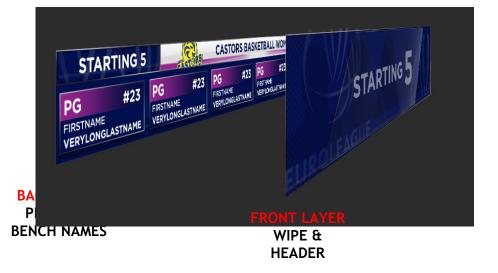

## SCORECLOCK & BUG SCORE BUG

#### DESCRIPTION

This graphic is used during a pause in play and summarizes the current scores, which quarter is being played, timer, shot clock & current fouls status.

This item to be used only after taking the SCORECLOCK graphic off the air and can be used in conjunction with other LOWER THIRDS items.