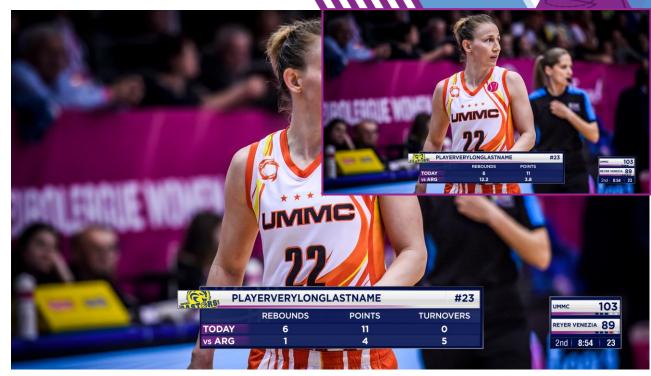

#### DESCRIPTION

There are 3 types of INFOLINE layout provided - one for text change only, second for subject with a title and the third is for team compare. These clock states are for additional data to be shown whilst the clock is onscreen.

These animate from the MAIN BASIC CLOCK state - using a specific animation which reveals the bottom bar as full-width.

The On-screen suggested time is 7 seconds.

IMPORTANT: If a team or player name is too long for all text to fit on the info-line, do not use this stats set and do not 'scale' text to fit the space.

#### **PLEASE NOTE:**

To allow for various event brand colours implemented into the info-line of the S core Clock and ensure high contrast & legibility of data, we will always use WHITE colour text wherever possible. However in some cases (to clearly define different elements of a stat) we will use WHITE text with a **70% OPACITY**. Please take particular care to faithfully replicate this in your live graphics engine.

#### FONT WEIGHT, SIZE, ALIGNMENT & RGB VALUES:

ALL TEXT

- Gotham Bold
- 20.61px
- RGB: 255 255 255

(3 x CHARACTER S PACES BETWEEN DIFFERENT FIELDS OF DATA / 1 x S PACE BETWEEN DATA NAME & DATA NUMBER) THEN SET ALL INFO TO BE CENTERED WITHIN INFOLINE BOX