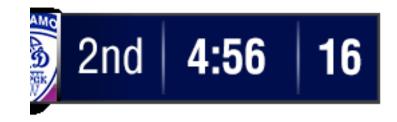

#### DESCRIPTION

As well as showing the competing teams' names, score & fouls information, the S core Clock also details the stage of the game, current game time and shot clock.

The four quarters are called: 1st, 2nd, 3rd, 4th The First Overtime is called: OT Any following Overtimes are called: OT2, OT3, etc...

The Quarter Clock should display the minutes and seconds until one minute to play in the quarter (01:00). Then it should display only seconds and tenths of seconds until the end of the quarter (59.9), (7.2).

#### DESCRIPTION

The shot clock starts at 24 seconds and runs to 0. The Shot Clock background turns RED when the shot clock counter reaches 5 seconds before the shot must be taken. The box then remains invisible when the clock resets, until the timer goes to under 5 seconds again.