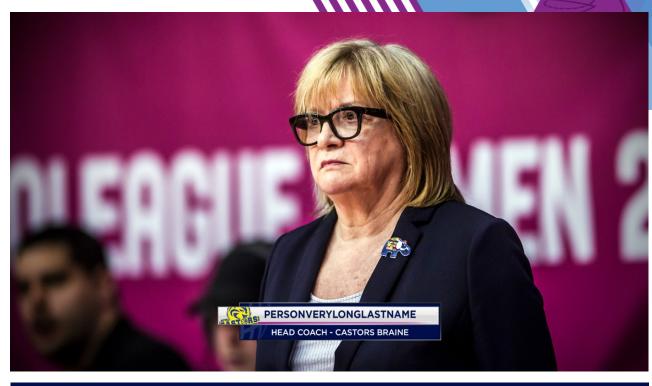

# FONT WEIGHT, SIZE, ALIGNMENT & RGB VALUES:

#### UPPER TEXT

- Gotham Bold
- 32px
- Center Alignment
- RGB: 1 15 78

## BOTTOM TEXT

- Gotham Medium
- 25px
- Center Alignment
- RGB: 255 255 255

# 3 LINES TITLE: SHORT / LONG

#### FOLDER:

## L3 - 3 LINES

### DESCRIPTION

This graphic can be used for any miscellaneous names required.

This graphic have 2 states: short version and long version.



When needed, this graphic can be used with the SCORE BUG

## FONT WEIGHT, SIZE, ALIGNMENT & RGB VALUES:

#### UPPER TEXT

- Gotham Bold
- 32px
- Center Alignment
- RGB: 1 15 78

#### BOTTOM TEXT

- Gotham Medium
- 25px
- Center Alignment
- RGB: 255 255 255

## LOWER THIRDS **2 LINES COACH**

### FOLDER:

L3 - COACH

## DESCRIPTION

This graphic can be used to display coach name, title & team.



## FONT WEIGHT, SIZE, ALIGNMENT & RGB VALUES:

UPPER TEXT

- Gotham Bold - 32px
- Center Alignment -
- RGB: 1 15 78
- BOTTOM TEXT
  - Gotham Medium
  - 25px
- Center Alignment
  - RGB: 255 255 255

**TEAM NAME FORMAT:** Medium Name

LOGO SIZE: XL S ize

**ADDITIONAL FILES:** 

- L3 - COACH\Logo Mask\coach mask.png

# 2 LINES PLAYER

#### FOLDER:

L3 - PLAYER

## DESCRIPTION

This graphic can be used to display player name, jersey number and relevant line of info.



## When needed, this graphic can be used with the SCORE BUG

#### LOGO SIZE:

XL S ize

#### ADDITIONAL FILES:

- L3 - PLAYER\Logo Mask\Player mask.png

## FONT WEIGHT, SIZE, ALIGNMENT & RGB VALUES:

#### PLAYER NAME

- Gotham Bold
- 32px
- Left Alignment
- RGB: 1 15 78

#### PLAYER NUMBER

- Gotham Bold
- 32px
- Center Align