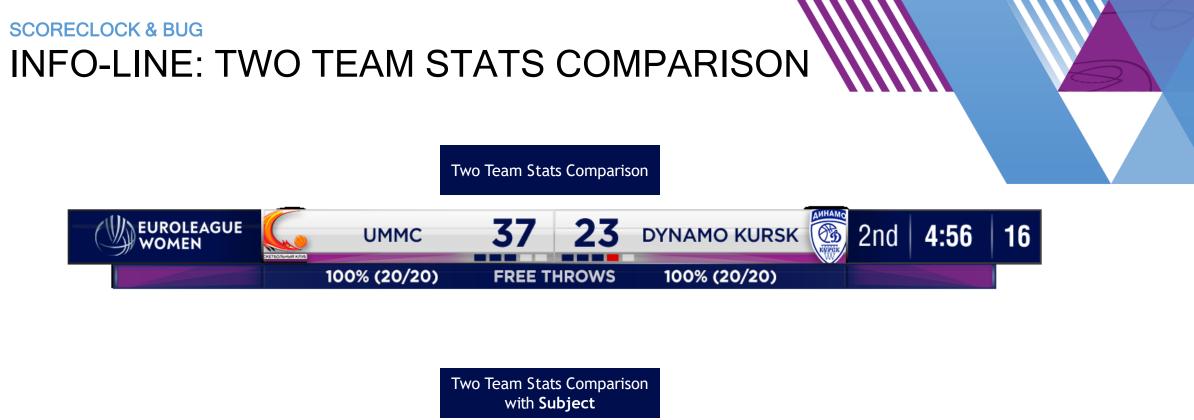

## SCORECLOCK & BUG INFO-LINE: TWO TEAM STATS COMPARISON

#### DESCRIPTION

There are 3 types of INFOLINE layout provided - one for text change only, second for subject with a title and the third is for team compare. These clock states are for additional data to be shown whilst the clock is onscreen.

These animate from the MAIN BASIC CLOCK state - using a specific animation which reveals the bottom bar as full-width.

The On-screen suggested time is 7 seconds.

IMPORTANT: If a team or player name is too long for all text to fit on the info-line, do not use this stats set and do not 'scale' text to fit the space.

#### **PLEASE NOTE:**

To allow for various event brand colours implemented into the info-line of the S core Clock and ensure high contrast & legibility of data, we will always use WHITE colour text wherever possible. However in some cases (to clearly define different elements of a stat) we will use WHITE text with a **70% OPACITY**. Please take particular care to faithfully replicate this in your live graphics engine.

#### FONT WEIGHT, SIZE, ALIGNMENT & RGB VALUES:

#### STATS TITLE

20.61px

Gotham Bold

Opacity 70%

Center Alignment

RGB: 255 255 255

- STATS TEAM DATA
- Gotham Bold
- 20.61px
- Center Alignment
- RGB: 255 255 255
- Center Aligr

| - |         | UMMC | 37       | 23        |        | 2nd | 4:56 | 16 |
|---|---------|------|----------|-----------|--------|-----|------|----|
|   | AVERAGE | 28.5 | FAST BRE | AK POINTS | 5 42.3 |     |      |    |