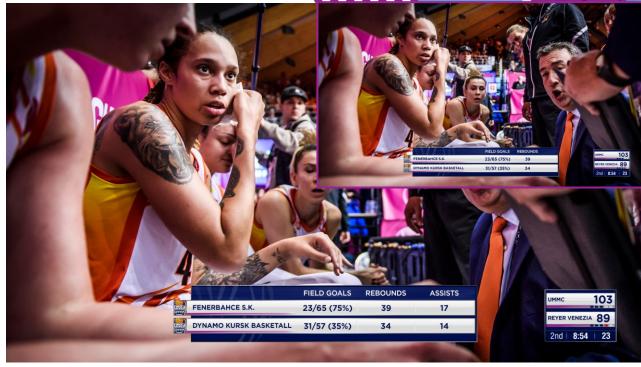

#### DESCRIPTION

There are 3 types of INFOLINE layout provided - one for text change only, second for subject with a title and the third is for team compare. These clock states are for additional data to be shown whilst the clock is onscreen.

These animate from the MAIN BASIC CLOCK state - using a specific animation which reveals the bottom bar as full-width.

The On-screen suggested time is 7 seconds.

IMPORTANT: If a team or player name is too long for all text to fit on the info-line, do not use this stats set and do not 'scale' text to fit the space.

#### **PLEASE NOTE:**

To allow for various event brand colours implemented into the info-line of the S core Clock and ensure high contrast & legibility of data, we will always use WHITE colour text wherever possible. However in some cases (to clearly define different elements of a stat) we will use WHITE text with a **70% OPACITY**. Please take particular care to faithfully replicate this in your live graphics engine.

#### FONT WEIGHT, SIZE, ALIGNMENT & RGB VALUES:

ALL TEXT

- Gotham Bold
- 20.61px
- RGB: 255 255 255

(3 x CHARACTER S PACES BETWEEN DIFFERENT FIELDS OF DATA / 1 x S PACE BETWEEN DATA NAME & DATA NUMBER) THEN SET ALL INFO TO BE CENTERED WITHIN INFOLINE BOX

#### FONT WEIGHT, SIZE, ALIGNMENT & RGB VALUES:

#### STATS TITLE

20.61px

Gotham Bold

Opacity 70%

Center Alignment

RGB: 255 255 255

- STATS TEAM DATA
- Gotham Bold
- 20.61px
- Center Alignment
- RGB: 255 255 255
- Center Aligr

| - |         | UMMC | 37       | 23        |        | 2nd | 4:56 | 16 |
|---|---------|------|----------|-----------|--------|-----|------|----|
|   | AVERAGE | 28.5 | FAST BRE | AK POINTS | 5 42.3 |     |      |    |