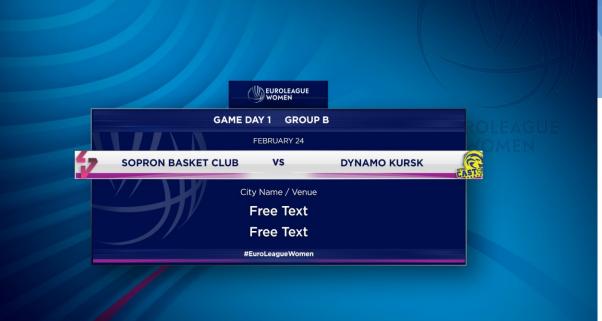

# SCHEDULE / RESULTS

#### DESCRIPTION

The Schedule / Results graphic is used to show game results, but also gives the option to detail upcoming fixtures.

It gives details of stage, group, date, game day and the opposing teams with relevant score/fixture time details.

This graphic is supplied with an additional lines PNG sequences, for the timing box and the score box.

Please ensure positioning & animation staggering matches the MP4 preview.