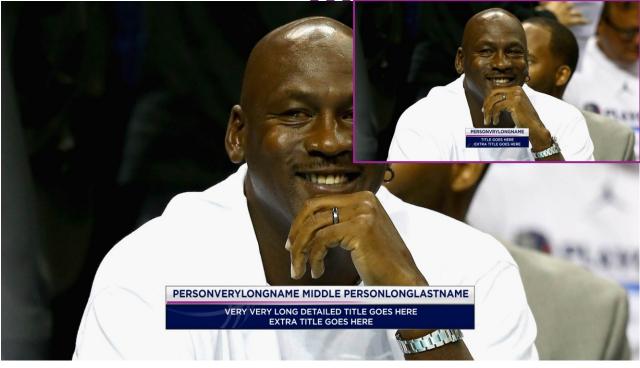

with the SCORE BUG

## FONT WEIGHT, SIZE, ALIGNMENT & RGB VALUES:

TEXT

- Gotham Bold
- 30.43px
- Center Alignment
- RGB: 1 15 78

# 2 LINES TITLE: SHORT / LONG

#### FOLDER:

## L3 - 2 LINES

## DESCRIPTION

This graphic can be used for any miscellaneous names required.

This graphic have 2 states: short version and long version.



## When needed, this graphic can be used with the SCORE BUG

## FONT WEIGHT, SIZE, ALIGNMENT & RGB VALUES:

#### UPPER TEXT

- Gotham Bold
- 32px
- Center Alignment
- RGB: 1 15 78

## BOTTOM TEXT

- Gotham Medium
- 25px
- Center Alignment
- RGB: 255 255 255

# 3 LINES TITLE: SHORT / LONG

#### FOLDER:

## L3 - 3 LINES

### DESCRIPTION

This graphic can be used for any miscellaneous names required.

This graphic have 2 states: short version and long version.



When needed, this graphic can be used with the SCORE BUG

## FONT WEIGHT, SIZE, ALIGNMENT & RGB VALUES:

#### UPPER TEXT

- Gotham Bold
- 32px
- Center Alignment
- RGB: 1 15 78

#### BOTTOM TEXT

- Gotham Medium
- 25px
- Center Alignment
- RGB: 255 255 255

## LOWER THIRDS **2 LINES COACH**

### FOLDER:

L3 - COACH

## DESCRIPTION

This graphic can be used to display coach name, title & team.



## FONT WEIGHT, SIZE, ALIGNMENT & RGB VALUES:

UPPER TEXT

- Gotham Bold - 32px
- Center Alignment -
- RGB: 1 15 78
- BOTTOM TEXT
  - Gotham Medium
  - 25px
- Center Alignment
  - RGB: 255 255 255

**TEAM NAME FORMAT:** Medium Name

LOGO SIZE: XL S ize

**ADDITIONAL FILES:** 

- L3 - COACH\Logo Mask\coach mask.png

# 2 LINES PLAYER

#### FOLDER:

L3 - PLAYER

## DESCRIPTION

This graphic can be u