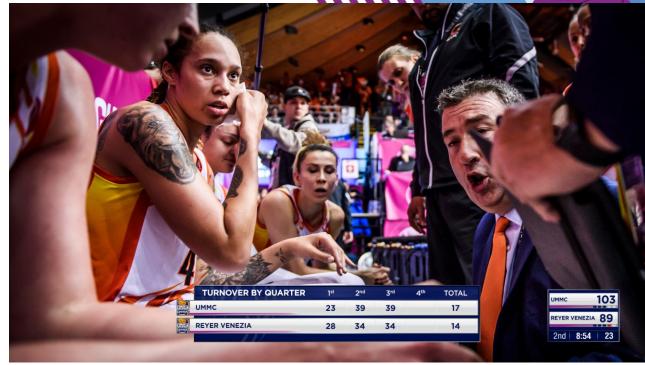

## SCORECLOCK & BUG INFO-LINE: TWO TEAM STATS COMPARISON

#### DESCRIPTION

There are 3 types of INFOLINE layout provided - one for text change only, second for subject with a title and the third is for team compare. These clock states are for additional data to be shown whilst the clock is onscreen.

#### FONT WEIGHT, SIZE, ALIGNMENT & RGB VALUES:

#### STATS TITLE

20.61px

Gotham Bold

Opacity 70%

Center Alignment

RGB: 255 255 255

- STATS TEAM DATA
- Gotham Bold
- 20.61px
- Center Alignment
- RGB: 255 255 255
- Center Aligr

| - |         | UMMC | 37       | 23        |        | 2nd | 4:56 | 16 |
|---|---------|------|----------|-----------|--------|-----|------|----|
|   | AVERAGE | 28.5 | FAST BRE | AK POINTS | 5 42.3 |     |      |    |